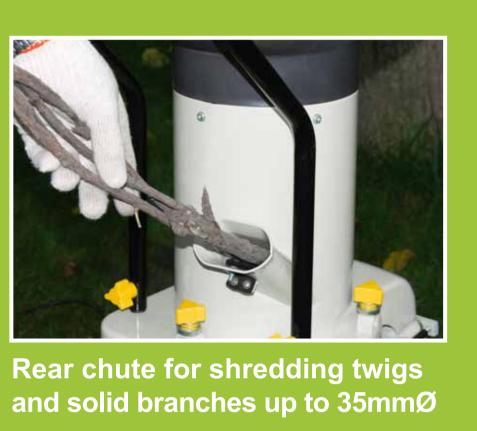

#### **RGS1500**

- Shredding and mulching action with powerful 2HP motor.
- Shreds leaves and garden clippings into mulch for use with compost, returning valuable nutrients to your garden.
- Cuts solid wood branches into wood chip garden cover, enabling soil to retain moisture and helps prevent weed growth in garden beds.
- Rear chute for shredding twigs and solid branches up to 35mmØ transportation.

### **RGS1500**

Sloping front chute of the Top Hopper is

designed to accept leaves and small garden clippings.

Rear chute for shredding twigs and solid branches up to 35mmØ.

RGS1500