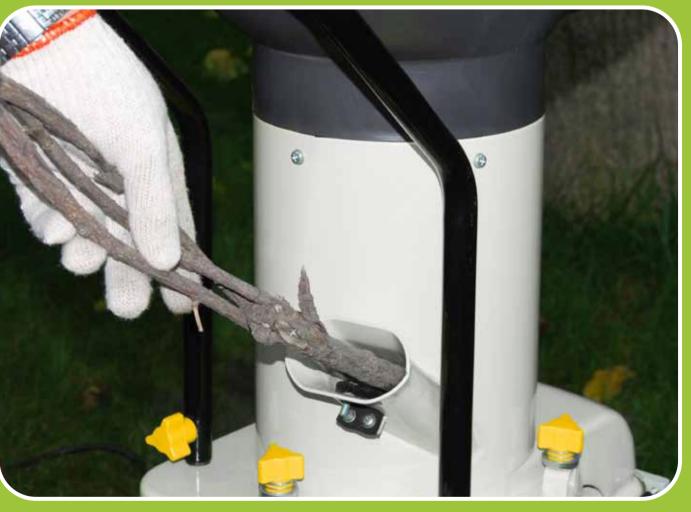

### **RGS1500**

Sloping front chute of the Top Hopper is

designed to accept leaves and small garden clippings.

Rear chute for shredding twigs and solid branches up to 35mmØ.

RGS1500