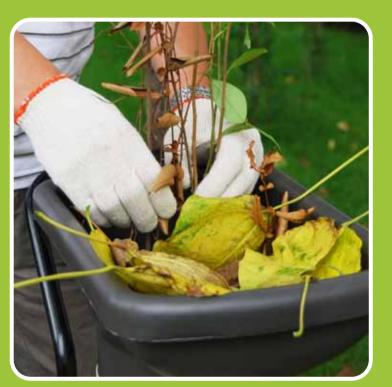

Sloping front chute of the Top Hopper is designed to accept leaves and small garden clippings

Sloping front chute of the Top Hopper is designed to accept leaves and small garden clippings.