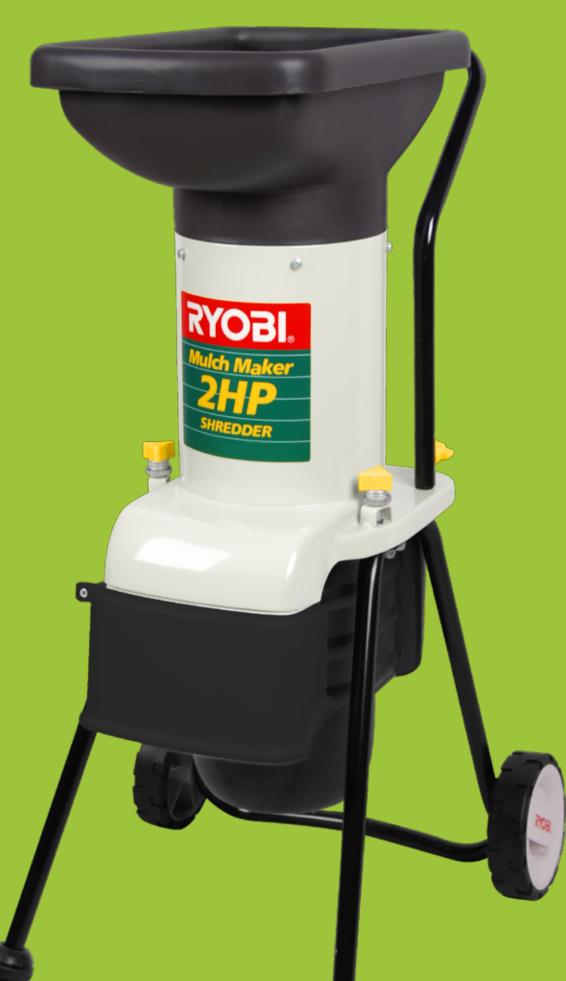

## MULCH MAKER SHREDDER

- Shredding and mulching action with powerful 2HP motor.
- Shreds leaves and garden clippings into mulch for use with compost, returning valuable nutrients to your
- Cuts solid wood branches into wood chip garden cover, enabling soil to retain moisture and helps prevent weed growth in garden beds.
- Large wheels and handle for easy transportation.

# MULCH MAKER SHREDDER

RYOBI

765mm

230r

2HP

2HP

# 2HP

- Shredding and mulching action with powerful 2HP motor.
- Shreds leaves and garden clippings into mulch for use with compost, returning valuable nutrients to your
- Cuts solid wood branches into wood chip garden cover, enabling soil to retain moisture and helps prevent weed growth in garden beds.
- Large wheels and handle for easy transportation.

# MULCH MAKER SHREDDER

765mm

460mm