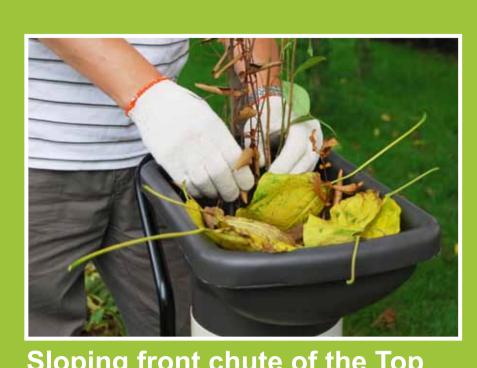

Sloping front chute of the Top Hopper is designed to accept leaves and small garden clippings

Sloping front chute of the Top Hopper is designed to accept leaves and small garden clippings.