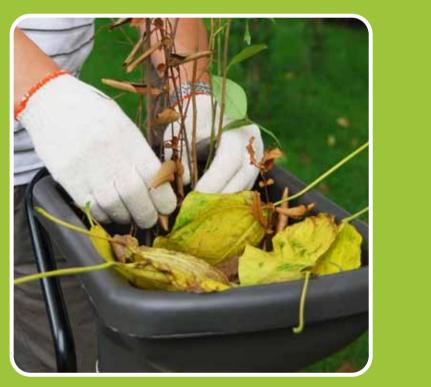

Sloping front chute of the Top Hopper is designed to accept leaves and small garden clippings

Sloping front chute of the Top Hopper is designed to accept leaves and small garden clippings.