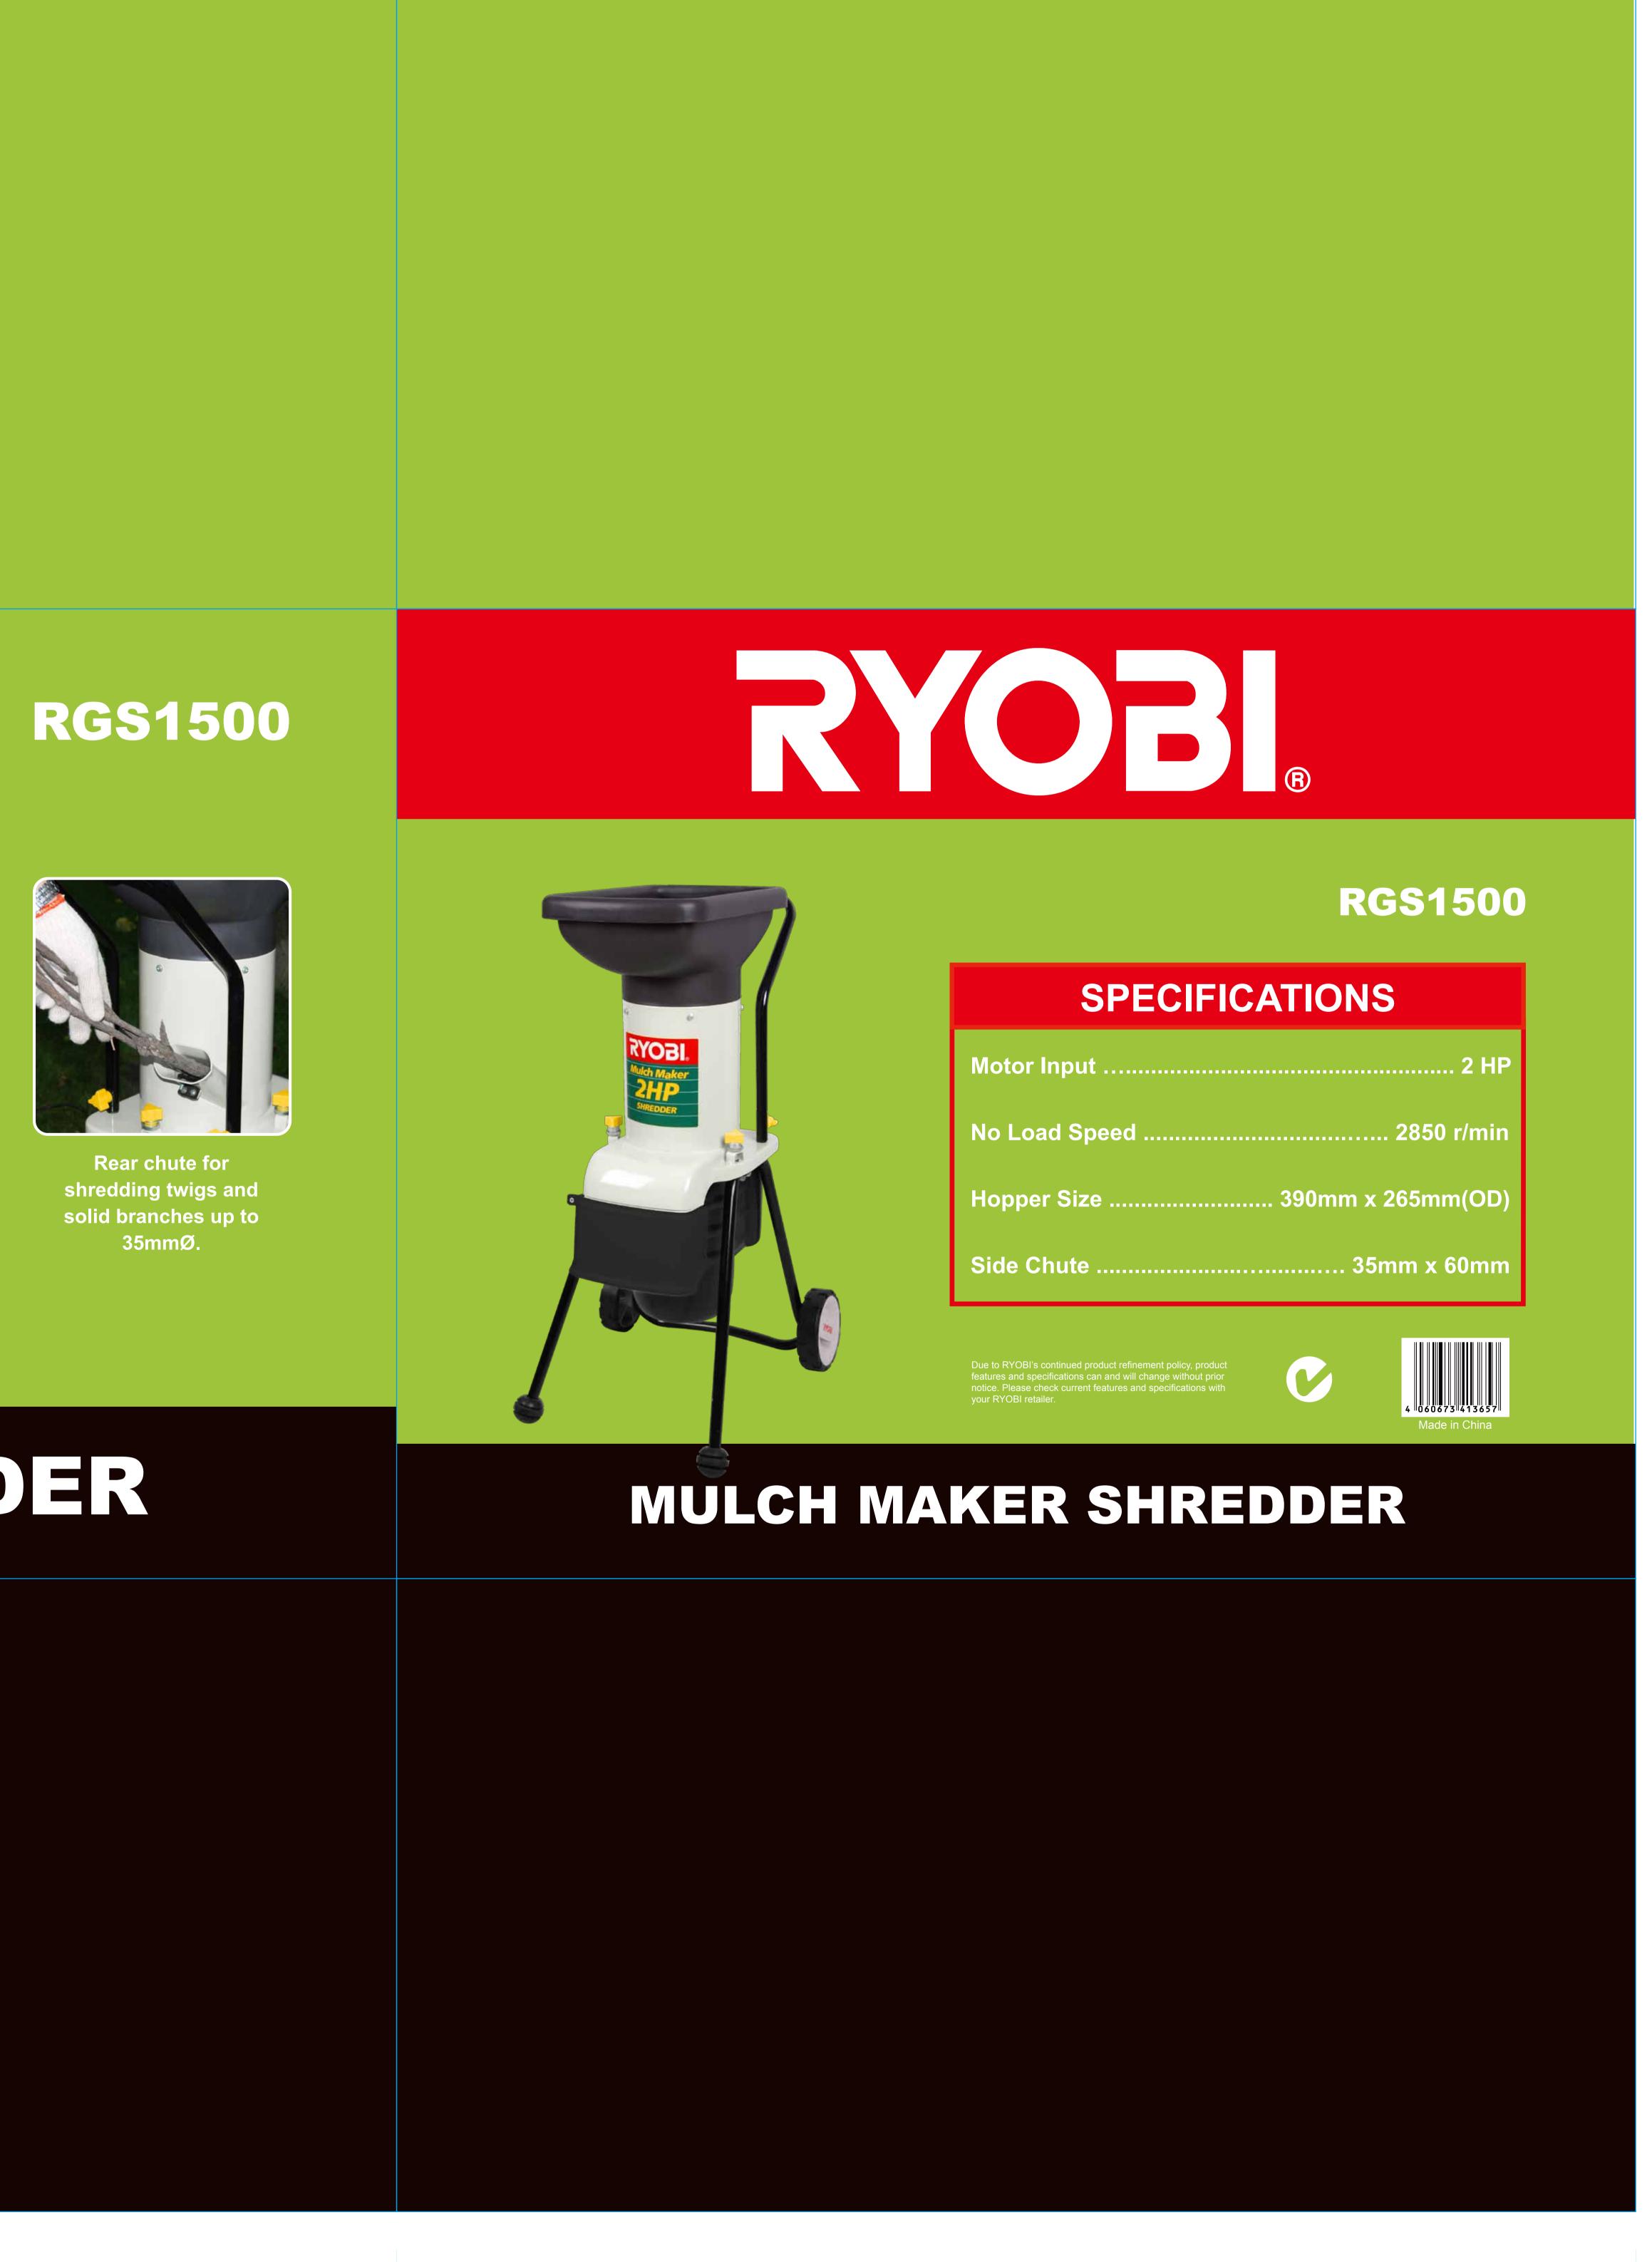

#### **RGS1500**

- Shredding and mulching action with powerful 2HP motor.
- Shreds leaves and garden clippings into mulch for use with compost, returning valuable nutrients to your garden.
- Cuts solid wood branches into wood chip garden cover, enabling soil to retain moisture and helps prevent weed growth in garden beds.
- Rear chute for shredding twigs and solid branches up to 35mmØ transportation.

### **RGS1500**

Sloping front chute of the Top Hopper is

designed to accept leaves and small garden clippings.

Rear chute for shredding twigs and solid branches up to 35mmØ.

RGS1500