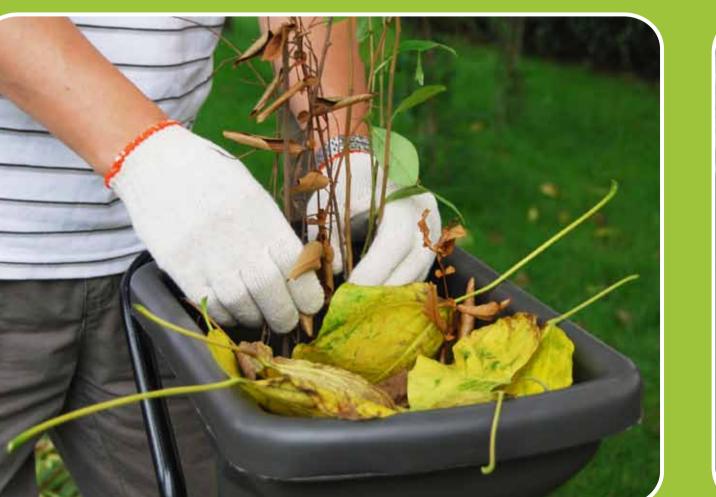

Sloping front chute of the Top Hopper is designed to accept leaves and small garden clippings

Sloping front chute of the Top Hopper is designed to accept leaves and small garden clippings.