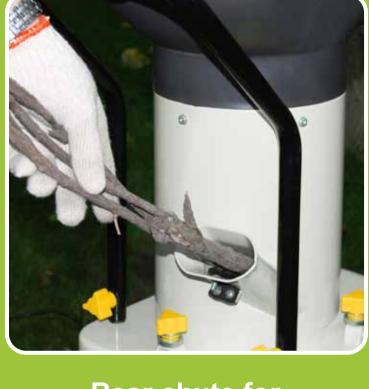

#### **RGS1500**

- Shredding and mulching action with powerful 2HP motor.
- Shreds leaves and garden clippings into mulch for use with compost, returning valuable nutrients to your garden.
- Cuts solid wood branches into wood chip garden cover, enabling soil to retain moisture and helps prevent weed growth in garden beds.
- Rear chute for shredding twigs and solid branches up to 35mmØ transportation.

### **RGS1500**

Sloping front chute of the Top Hopper is

designed to accept leaves and small garden clippings.

Rear chute for shredding twigs and solid branches up to 35mmØ.

RGS1500